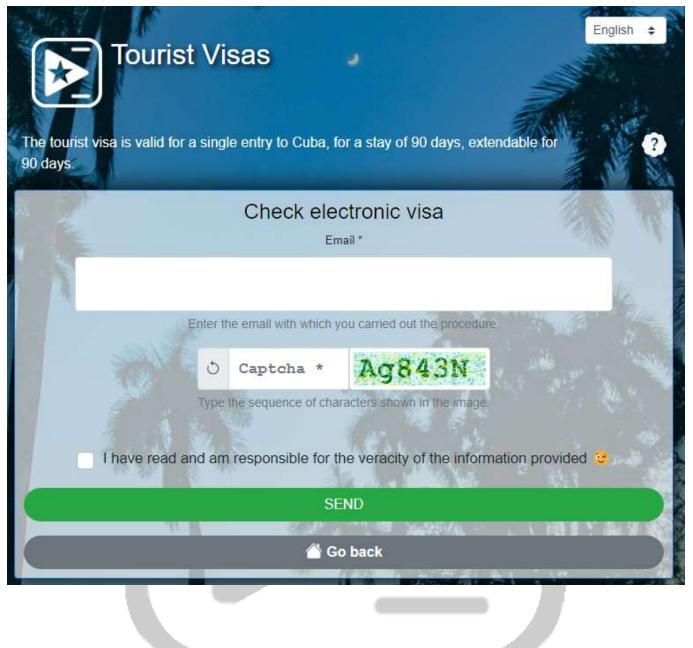

### Verify your visa

You must provide the e-mail address you used to complete your application and once the information is complete, the information will be sent to you.