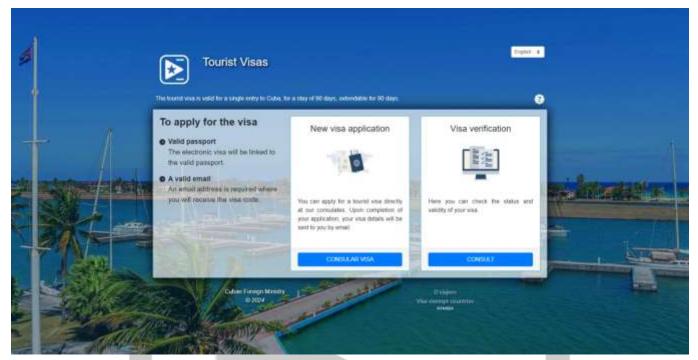

#### Online services

The services provided by the portal are shown in the form of cards, with a brief explanation:

- 1. Apply for a tourist visa.
- 2. Verify the visa.

| To apply for the visa                                                                                     | New visa application                                                                                                                                       | Visa verification                                        |
|-----------------------------------------------------------------------------------------------------------|------------------------------------------------------------------------------------------------------------------------------------------------------------|----------------------------------------------------------|
| <ul> <li>Valid passport</li> <li>The electronic visa will be linked to<br/>the valid passport.</li> </ul> |                                                                                                                                                            |                                                          |
| • A valid email<br>An email address is required where<br>you will receive the visa code.                  | You can apply for a tourist visa directly<br>at our consulates. Upon completion of<br>your application, your visa details will be<br>sent to you by email. | Here you can check the status and validity of your visa. |
|                                                                                                           | CONSULAR VISA                                                                                                                                              | CONSULT                                                  |